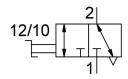

## **Data sheet**

| Feature                                  | Value                                                              |
|------------------------------------------|--------------------------------------------------------------------|
| Type code                                | HE                                                                 |
| Valve function                           | 3/2, bistable                                                      |
| Selection of additional function         | With exhaust function                                              |
| Pneumatic connection 1                   | QS-6                                                               |
| Pneumatic connection 2                   | QS-6                                                               |
| Actuation type                           | Manual                                                             |
| Type of mounting                         | Optionally: Direct mounting via through-hole Line installation     |
| Standard nominal flow rate               | 256.5 l/min                                                        |
| Nominal width                            | 3 mm                                                               |
| Operating pressure                       | -0.095 MPa 1 MPa                                                   |
| Operating pressure                       | -0.95 bar 10 bar                                                   |
| Ambient temperature                      | 0 °C 60 °C                                                         |
| Housing material                         | PBT-reinforced                                                     |
| Operating medium                         | Compressed air as per ISO 8573-1:2010 [7:-:-]                      |
| Exhaust air function                     | Without flow control option                                        |
| Sealing principle                        | Soft                                                               |
| Mounting position                        | Any                                                                |
| Structural design                        | Piston gate valve                                                  |
| Type of control                          | Direct                                                             |
| Flow direction                           | Non-reversible                                                     |
| Symbol                                   | 00997329                                                           |
| Information on operating and pilot media | Operation with oil lubrication possible (required for further use) |
| Corrosion resistance class (CRC)         | 2 - Moderate corrosion stress                                      |
| Temperature of medium                    | 0 °C 60 °C                                                         |
| Product weight                           | 23 g                                                               |
| Pneumatic connection 3                   | Not ducted                                                         |
| Note on materials                        | RoHS-compliant                                                     |
| Seals material                           | NBR                                                                |