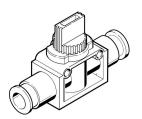

## On off valve HE-3-QS-6 Part number: 153475

## **Data sheet**

| Feature                                  | Value                                                              |
|------------------------------------------|--------------------------------------------------------------------|
| Type code                                | HE                                                                 |
| Valve function                           | 3/2, bistable                                                      |
| Selection of additional function         | With exhaust function                                              |
| Pneumatic connection 1                   | QS-6                                                               |
| Pneumatic connection 2                   | QS-6                                                               |
| Actuation type                           | Manual                                                             |
| Type of mounting                         | Optionally: Direct mounting via through-hole Line installation     |
| Standard nominal flow rate               | 256.5 l/min                                                        |
| Nominal width                            | 3 mm                                                               |
| Operating pressure                       | -0.095 MPa 1 MPa                                                   |
| Operating pressure                       | -0.95 bar 10 bar                                                   |
| Ambient temperature                      | 0 °C 60 °C                                                         |
| Housing material                         | PBT-reinforced                                                     |
| Operating medium                         | Compressed air as per ISO 8573-1:2010 [7:-:-]                      |
| Exhaust air function                     | Without flow control option                                        |
| Sealing principle                        | Soft                                                               |
| Mounting position                        | Any                                                                |
| Structural design                        | Piston gate valve                                                  |
| Type of control                          | Direct                                                             |
| Flow direction                           | Non-reversible                                                     |
| Symbol                                   | 00997329                                                           |
| Information on operating and pilot media | Operation with oil lubrication possible (required for further use) |
| Corrosion resistance class (CRC)         | 2 - Moderate corrosion stress                                      |
| Temperature of medium                    | 0 °C 60 °C                                                         |
| Product weight                           | 23 g                                                               |
| Pneumatic connection 3                   | Not ducted                                                         |
| Note on materials                        | RoHS-compliant                                                     |
| Seals material                           | NBR                                                                |